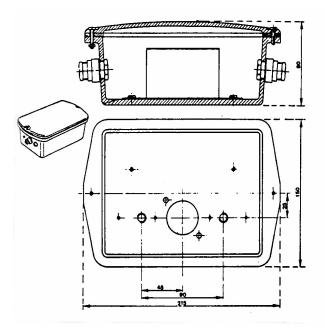

Rectangular Suspension Box.

This suspension box is used in concrete silos already built, in steel tanks, and flat storages to suspend a heavy duty cable.

| Dimensions |                |
|------------|----------------|
| Length     | 215 mm         |
| Width      | 150 mm         |
| Height     | 80 mm          |
| Weight     | approx. 1.4 kg |