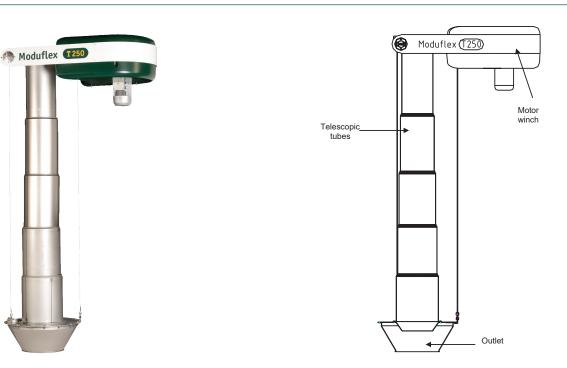

## © <u>conveying</u> MODUFLEX TELESCOPIC TUBE T250

## GENERAL

Brand Cimbria Designation Modufle Model T250 Use Designe

Cimbria Moduflex Telescopic Tube T250 Designed for dust-free out-loading of dry bulk material.

| Technical Information - T250 |                                                                                                                                                                                                                                                                                                                                                                                                                                                                                                                                                                                                                                                    |  |  |  |  |  |  |
|------------------------------|----------------------------------------------------------------------------------------------------------------------------------------------------------------------------------------------------------------------------------------------------------------------------------------------------------------------------------------------------------------------------------------------------------------------------------------------------------------------------------------------------------------------------------------------------------------------------------------------------------------------------------------------------|--|--|--|--|--|--|
| Inlet                        | Cylindrical Inlet tube in 2 mm steel. With Ø250 PN10 (2576B) connection c/w 12 off M20 nuts.<br>Optionally with exhaust connection Ø100 with separate hose and snap lock system.                                                                                                                                                                                                                                                                                                                                                                                                                                                                   |  |  |  |  |  |  |
| Telescopic tubes             | One set of tubes consists of 5 tubes, manufactured in Aisi 316.<br>The tubes are available in a long and short version.<br>The complete set of tubes can be disconnected easily from the inlet and outlet.<br>The individual tubes can disconnected from the other tubes without the use of tools.                                                                                                                                                                                                                                                                                                                                                 |  |  |  |  |  |  |
| Outlet                       | Type T - Tank Outlet with steel cone for loading in tanker truck.<br>Type F - Flat Outlet with dust skirt for loading in open truck.<br>Type M - Multi Outlet with steel cone and dust skirt for loading in tanker truck and open truck                                                                                                                                                                                                                                                                                                                                                                                                            |  |  |  |  |  |  |
| Motor Winch                  | Motor 0.55 kW, 1400 rpm. Gear box ratio 100:1. Tight and slack wire indication<br>External 3-point wire hoist system with high precision ball bearings and 3 off winch discs vertically fitted.<br>Hoist wires Ø5mm available in steel, stainless steel Aisi316 or Long Life steel quality.<br>Self-lubricating wire rollers in Ertalite TX.                                                                                                                                                                                                                                                                                                       |  |  |  |  |  |  |
| General info                 | Max. loading capacity approx. 150 m <sup>3</sup> /hour.<br>Recommended connecting value for aspiration 550 m <sup>3</sup> /hour 500-1500 Pa.<br>Metal contact parts available in stainless steel Aisi 304/316.<br>Other metal parts available in painted steel st. 37. Other steel qualities on request.<br>Surface treatment St. 37: Iron phosphating, 80 micron coating RAL 9010 pure white.<br>Surface treatment Aisi 304/316: Acid-washed without any further treatment<br>Motor winch covers in ABS - RAL 6005 dark green<br>Available with full approval and certificates for location in ATEX zone 21 and 22 (zone 20 inside the telescope) |  |  |  |  |  |  |