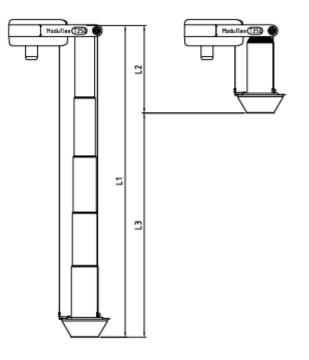

Accessories for Telescopic tube T250, please see separate Data Sheet

| T250            |                |      |       |                |       |       |                |       |       |  |  |
|-----------------|----------------|------|-------|----------------|-------|-------|----------------|-------|-------|--|--|
| Set of<br>tubes | Outlet type TS |      |       | Outlet type FS |       |       | Outlet type MS |       |       |  |  |
|                 | LI             | L2   | L3    | LI             | L2    | L3    | LI             | L2    | L3    |  |  |
| Short           | 2 642          | 864  | 1778  | 2 657          | 879   | 1778  | 2 942          | 1164  | 1778  |  |  |
| Long            | 4 142          | 1164 | 2 978 | 4 157          | 1 179 | 2 978 | 4 4 4 2        | 1 464 | 2 978 |  |  |