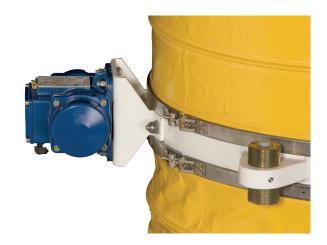

## **Technical Information - FlexVib**

The Cimbria Moduflex loading chutes type: S300, S400, S500, H300, H400, F300, D300, K300, K400, N300 and N400 can be equipped with a vibrator.

The vibrator is mounted on a special console, which is normally placed on the outlet of the loading chute. The vibration power of the vibrator can be adjusted.

The vibrator is activated upon finished loading (max 5 sec.) thereby considerably reducing the amount of remaining material in the loading chute. The vibrator is used for e.g. sticky or hygroscopic products.