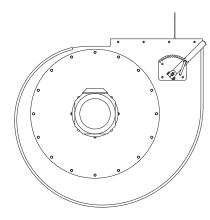

## GENERAL

Brand Designation Model Use Application

Cimbria Centrifugal fan CM-82 Industry Moving air within a duct in large-volume dust collection systems

Ducted inlet and ducted

Intermittently welded with bolted on side-plates

outlet

Low pressure

Direct drive

LG0-LG315

Direct-line

Backward-inclined

directly by the casing

Damper control Vane control (optional)

FAN CATEGORY Installation type

Suitability for pressure Casing construction

Impeller type Drive arrangement Inlet and outlet conditions Inlet and outlet openings

Method of fan control

Outlet position Motor position