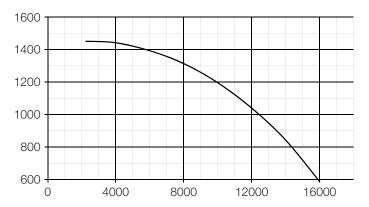

## **FAN CATEGORY**

X-axis: Volume flowrate in m<sup>3</sup>/h. Y-axis: Static pressure [PS] in Pa