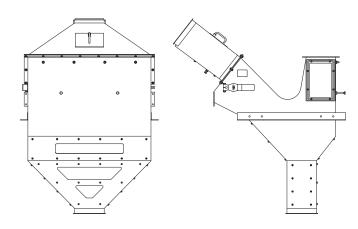

# ASPIRATOR CR-163.10

#### **GENERAL**

Brand Cimbria
Designation Aspirator
Model CR-163.10
Use Industry

Application Removal of dust, chaff, and other light particles

from cereal grains, pulses, oilseeds etc.

### **DIMENSIONS**

Overall length 1 402 mm
Overall height 1 584 mm
Overall width 1 120 mm