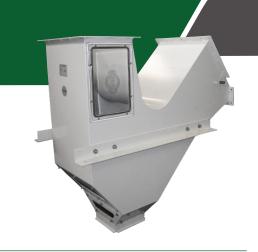

# ASPIRATOR CR-163.10

#### **GENERAL**

Brand Cimbria
Designation Aspirator
Model CR-163.10
Use Industry

Application Removal of dust, chaff, and other light particles

from cereal grains, pulses, oilseeds etc.

### **DIMENSIONS**

Overall length 1 402 mm
Overall height 1 584 mm
Overall width 1 120 mm